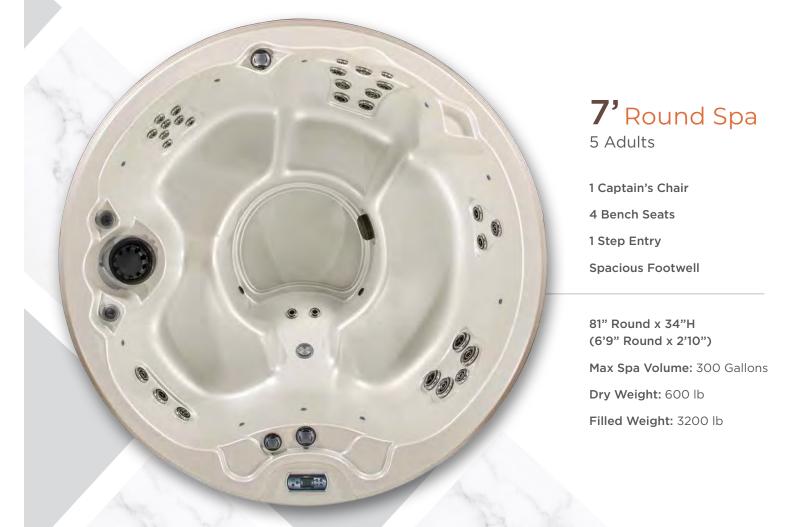

## The Northstar is the ideal enhancement for your life and your yard.

Its smaller size and round shape are reminiscent of the classic hot tub and will fit in seamlessly with your outdoor living space. It offers enough space for five adults and is available in the *GS and VS series.* 

\*GS Series Pictured