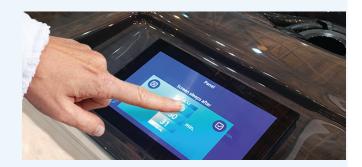

## Summit Series

Seating Capacity Jet Count Seating Dimensions Volts Pumps Lights

|                             | Cabinet  |
|-----------------------------|----------|
| Waterfall                   | 3 LED Wa |
| Ozone                       | Included |
| DURA-BASE® Upgrade          | Included |
| Color Touchscreen           | Included |
| DURA-SHIELD® HardCover      | Included |
| Bluetooth Stereo System     | Optional |
| WiFi App for Remote Access  | Optional |
| UV/O <sup>3</sup> System    | Optional |
| Fully-Automated DURA-SHIELD | Optional |
|                             |          |