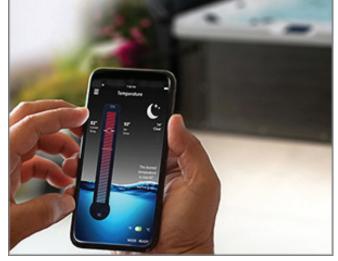

## Summit Series

Seating Capacity Jet Count Seating Dimensions Volts Pumps Lights

|                             | Cabinet  |
|-----------------------------|----------|
| Waterfall                   | 3 LED Wa |
| Ozone                       | Included |
| DURA-BASE® Upgrade          | Included |
| Color Touchscreen           | Included |
| DURA-SHIELD® HardCover      | Included |
| Bluetooth Stereo System     | Optional |
| WiFi App for Remote Access  | Optional |
| UV/O <sup>3</sup> System    | Optional |
| Fully-Automated DURA-SHIELD | Optional |
|                             |          |

6 60 SS Two-Tone Lounger 91x91x36h 240V 2 x 5BHP + Circ Pump Underwater LED "S" LED Controls Lighted Cup Holders Cabinet LEDs O Water Columns ded ded ded ded onal onal onal