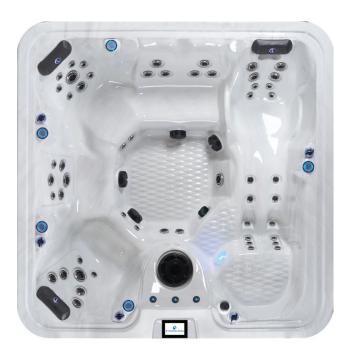

## Summit Series

Seating Capacity Jet Count Seating Dimensions Volts Pumps Lights

|                             | Cabinet  |
|-----------------------------|----------|
| Waterfall                   | 3 LED Wa |
| Ozone                       | Included |
| DURA-BASE® Upgrade          | Included |
| Color Touchscreen           | Included |
| DURA-SHIELD® HardCover      | Included |
| Bluetooth Stereo System     | Optional |
| WiFi App for Remote Access  | Optional |
| UV/O <sup>3</sup> System    | Optional |
| Fully-Automated DURA-SHIELD | Optional |
|                             |          |

6 60 SS Two-Tone Lounger 91x91x36h 240V 2 x 5BHP + Circ Pump Underwater LED "S" LED Controls Lighted Cup Holders Cabinet LEDs O Water Columns ded ded ded ded onal onal onal