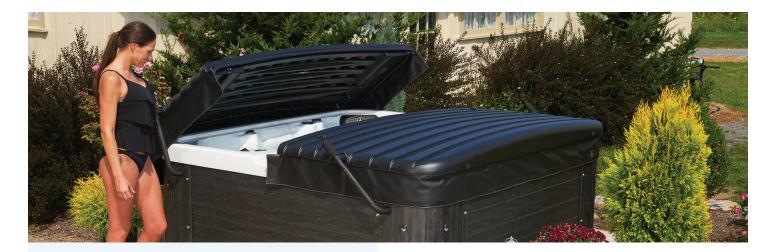

## Summit Series

Seating Capacity Jet Count Seating Dimensions Volts Pumps Lights

|                             | Cabinet  |
|-----------------------------|----------|
| Waterfall                   | 3 LED Wa |
| Ozone                       | Included |
| DURA-BASE® Upgrade          | Included |
| Color Touchscreen           | Included |
| DURA-SHIELD® HardCover      | Included |
| Bluetooth Stereo System     | Optional |
| WiFi App for Remote Access  | Optional |
| UV/O <sup>3</sup> System    | Optional |
| Fully-Automated DURA-SHIELD | Optional |
|                             |          |