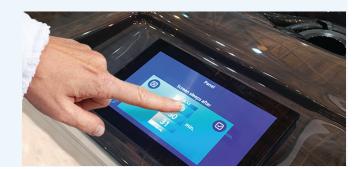

## Summit Series

| Seating Capacity            | 5                      |
|-----------------------------|------------------------|
| Jet Count                   | 40 SS Two-Tone         |
| Seating                     | Lounger                |
| Dimensions                  | 74x74x36h              |
| Volts                       | 240V                   |
| Pumps                       | 5BHP 2-spd + Circ Pump |
| Lights                      | Underwater LED         |
|                             | "S" LED Controls       |
|                             | Cabinet LEDs           |
| Waterfall                   | 2 LED Water Columns    |
| Ozone                       | Included               |
| DURA-BASE® Upgrade          | Included               |
| Color Touchscreen           | Included               |
| DURA-SHIELD® HardCover      | Included               |
| Bluetooth Stereo System     | Optional               |
| WiFi App for Remote Access  | Optional               |
| UV/O <sup>3</sup> System    | Optional               |
| Fully-Automated DURA-SHIELD | Optional               |