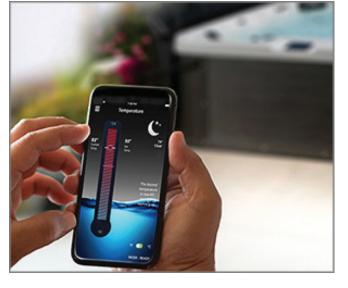

## Summit Series

| Seating Capacity            | 5                      |
|-----------------------------|------------------------|
| Jet Count                   | 40 SS Two-Tone         |
| Seating                     | Lounger                |
| Dimensions                  | 74x74x36h              |
| Volts                       | 240V                   |
| Pumps                       | 5BHP 2-spd + Circ Pump |
| Lights                      | Underwater LED         |
|                             | "S" LED Controls       |
|                             | Cabinet LEDs           |
| Waterfall                   | 2 LED Water Columns    |
| Ozone                       | Included               |
| DURA-BASE® Upgrade          | Included               |
| Color Touchscreen           | Included               |
| DURA-SHIELD® HardCover      | Included               |
| Bluetooth Stereo System     | Optional               |
| WiFi App for Remote Access  | Optional               |
| UV/O <sup>3</sup> System    | Optional               |
| Fully-Automated DURA-SHIELD | Optional               |