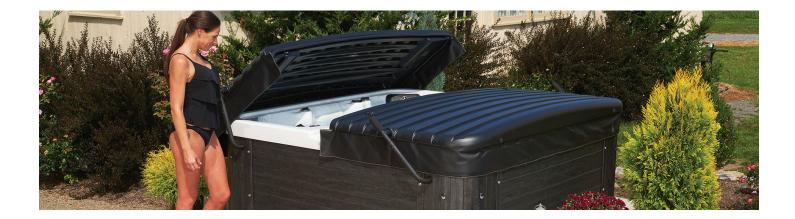

## Summit Series

| Seating Capacity            | 5                      |
|-----------------------------|------------------------|
| Jet Count                   | 40 SS Two-Tone         |
| Seating                     | Lounger                |
| Dimensions                  | 74x74x36h              |
| Volts                       | 240V                   |
| Pumps                       | 5BHP 2-spd + Circ Pump |
| Lights                      | Underwater LED         |
|                             | "S" LED Controls       |
|                             | Cabinet LEDs           |
| Waterfall                   | 2 LED Water Columns    |
| Ozone                       | Included               |
| DURA-BASE® Upgrade          | Included               |
| Color Touchscreen           | Included               |
| DURA-SHIELD® HardCover      | Included               |
| Bluetooth Stereo System     | Optional               |
| WiFi App for Remote Access  | Optional               |
| UV/O <sup>3</sup> System    | Optional               |
| Fully-Automated DURA-SHIELD | Optional               |