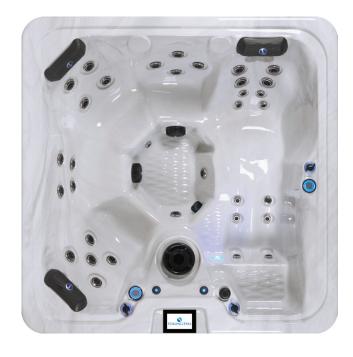

## Summit Series

| Seating Capacity            | 5                      |
|-----------------------------|------------------------|
| Jet Count                   | 40 SS Two-Tone         |
| Seating                     | Lounger                |
| Dimensions                  | 74x74x36h              |
| Volts                       | 240V                   |
| Pumps                       | 5BHP 2-spd + Circ Pump |
| Lights                      | Underwater LED         |
|                             | "S" LED Controls       |
|                             | Cabinet LEDs           |
| Waterfall                   | 2 LED Water Columns    |
| Ozone                       | Included               |
| DURA-BASE® Upgrade          | Included               |
| Color Touchscreen           | Included               |
| DURA-SHIELD® HardCover      | Included               |
| Bluetooth Stereo System     | Optional               |
| WiFi App for Remote Access  | Optional               |
| UV/O <sup>3</sup> System    | Optional               |
| Fully-Automated DURA-SHIELD | Optional               |